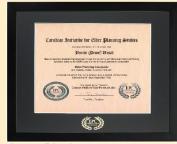

## **EPC Certificate**

Price per frame: \$65\* Frame Size: 12 x 15 Document Size: 8.5 x 11

Ascot Black

Brairwood

## **EPC Certificate**

Price per frame: \$85\*
Frame Size: 12 x 15
Document Size: 8.5 x 11

\*Prices include shipping within Canada, Applicable taxes apply.

- Let your customers and colleagues know about your accomplishments and in-depth knowledge proudly display your certificate and diplomas in these high quality hardwood frames.
  - Ascot Black: Flat profile, contemporary design
  - Brairwood: Two-tone mahogany and black finish
  - Adagio Mahagony: Concave profile, elegant styling
  - Furniture-quality hardwood
  - Acid- and lignin-free double mats
  - The EPC logo emblazoned in high-quality gold foil