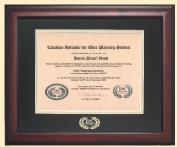

## **EPC** Certificate

Price per frame: \$80\* Frame Size: 12 x 15 Document Size: 8.5 x 11

## **EPC Certificate**

Price per frame: \$85\*
Frame Size: 12 x 15
Document Size: 8.5 x 11

\*Prices include shipping within Canada, Applicable taxes apply.

- Let your customers and colleagues know about your accomplishments and in-depth knowledge proudly display your certificate and diplomas in these high quality hardwood frames.
  - Ascot Black: Flat profile, contemporary design
  - Brairwood: Two-tone mahogany and black finish
  - Adagio Mahagony: Concave profile, elegant styling
  - Furniture-quality hardwood
  - Acid- and lignin-free double mats
  - The EPC logo emblazoned in high-quality gold foil