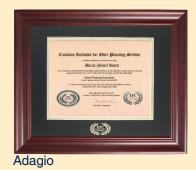

## **EPC Certificate**

Price per frame: \$85\*
Frame Size: 12 x 15
Document Size: 8.5 x 11

\*Prices include shipping within Canada, Applicable taxes apply.

- Let your customers and colleagues know about your accomplishments and in-depth knowledge proudly display your certificate and diplomas in these high quality hardwood frames.
  - Ascot Black: Flat profile, contemporary design
  - Brairwood: Two-tone mahogany and black finish
  - Adagio Mahagony: Concave profile, elegant styling
  - Furniture-quality hardwood
  - Acid- and lignin-free double mats
  - The EPC logo emblazoned in high-quality gold foil